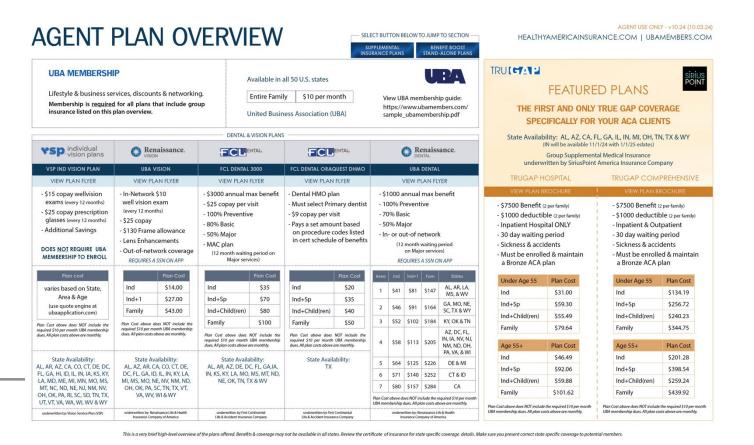

MULTI-VITAMINS

AND MORE...

We are excited to launch our 3 <u>new</u> Benefit Boost Plans **October 3. 2024** 

## Direct Primary Care Advantage

## **Direct Primary Care Plus**

## DIRECT PRIMARY CARE VALUE

- -\$0 Access Fee for In-Office Doctor Visit
- -\$o Access Fee for In-Facility Urgent Care
- -\$0 Access Fee for Virtual Primary Care
- -\$0 Access Fee for Annual Physical + 4 labs