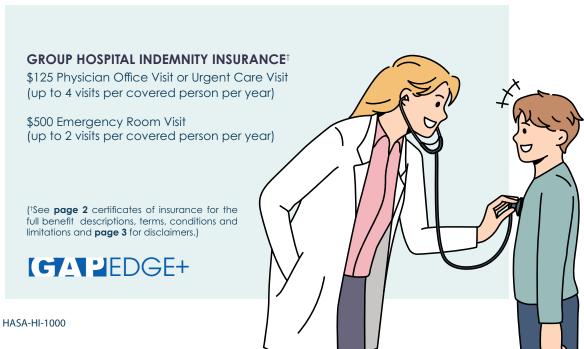

## IMPORTANT DISCLAIMERS FOR THIS PLAN AND FLYER

\*The following monthly insurance rates apply to coverage underwritten by SiriusPoint America Insurance Company<sup>1</sup>. Your overall total association membership dues for the optional supplemental Gap Edge+ plan also include these monthly insurance rates: <sup>1</sup>Blanket Group Accident Insurance: \$8.54 (Member), \$17.07 (Member+1), \$32.18 (Family); <sup>1</sup>Group Critical Illness Insurance: \$15.45 (Member) & \$30.90 (Member+Spouse); <sup>1</sup>Group Hospital Indemnity Insurance:\$10.85 (Member), \$23.44 (Member+1), \$36.73 (Family). As part of your overall GAP EDGE+ plan cost, the non-insurance Benefit Boost Subscription services retail at \$40 (Individual), \$80 (Ind+1), \$100 (Family).