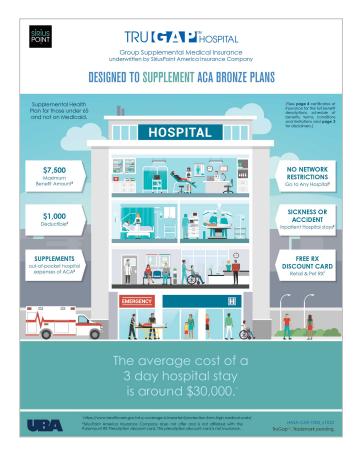

TruGap<sup>TM</sup> provides coverage for inpatient & outpatient covered expenses for sickness & accidents